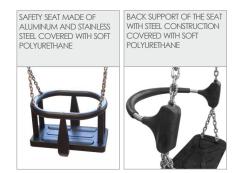

|
| Amount of users                                                                                                                  | 2            |
| Product complies with EN 1176-1:2017-12                                                                                          | YES          |
| Availability of spare parts                                                                                                      | YES          |
| Age range                                                                                                                        | 3-14         |
| According to EN 1176-1:2017-12 norm, the product requires applying a safety surface according to the product's free fall height. |              |





## **SMART**



### MATERIALS:



### OPTIONAL: