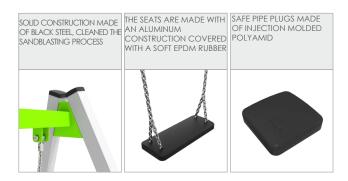

| 128 cm       |
| Amount of users                                                                                                                  | 2            |
| Product complies with EN 1176-1:2017-12                                                                                          | YES          |
| Availability of spare parts                                                                                                      | YES          |
| Age range                                                                                                                        | 3-14         |
| According to EN 1176-1:2017-12 norm, the product requires applying a safety surface according to the product's free fall height. |              |





## **SMART**



### MATERIALS:



### OPTIONAL: