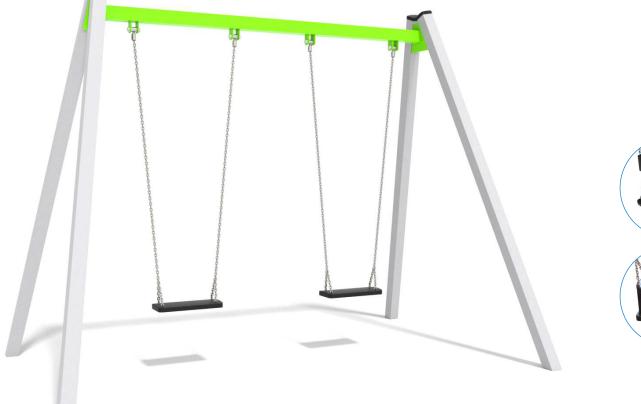

### INFORMATION ABOUT THE PRODUCT

| Dimensions                                                                                                                       | 326 x 199 cm |
|----------------------------------------------------------------------------------------------------------------------------------|--------------|
| Safety zone                                                                                                                      | 307 x 750 cm |
| Safety zone area                                                                                                                 | 23 m²        |
| Overall height                                                                                                                   | 244 cm       |
| Free fall height                                                                                                                 | 128 cm       |
| Amount of users                                                                                                                  | 2            |
| Product complies with EN 1176-1:2017-12                                                                                          | YES          |
| Availability of spare parts                                                                                                      | YES          |
| Age range                                                                                                                        | 3-14         |
| According to EN 1176-1:2017-12 norm, the product requires applying a safety surface according to the product's free fall height. |              |

## **SMART**