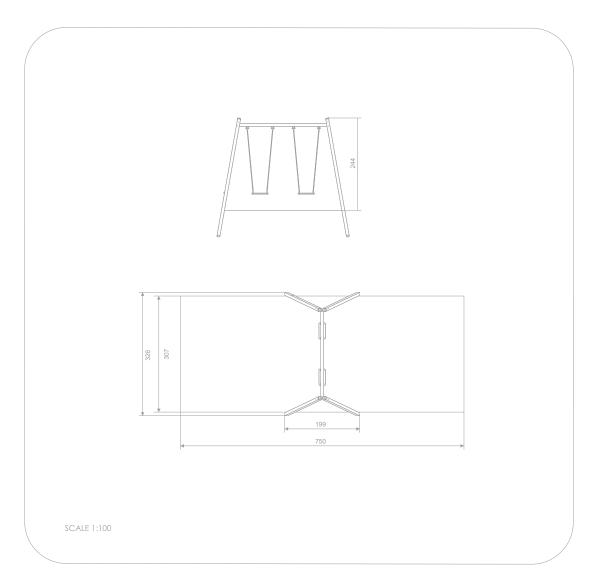

### INFORMATION ABOUT THE PRODUCT

| Dimensions                                                                                                                       | 326 x 199 cm |
|----------------------------------------------------------------------------------------------------------------------------------|--------------|
| Safety zone                                                                                                                      | 307 x 750 cm |
| Safety zone area                                                                                                                 | 23 m²        |
| Overall height                                                                                                                   | 244 cm       |
| Free fall height                                                                                                                 | 128 cm       |
| Amount of users                                                                                                                  | 2            |
| Product complies with EN 1176-1:2017-12                                                                                          | YES          |
| Availability of spare parts                                                                                                      | YES          |
| Age range                                                                                                                        | 3-14         |
| According to EN 1176-1:2017-12 norm, the product requires applying a safety surface according to the product's free fall height. |              |